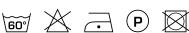

15,000 lux TM 5.04)

### **Specifications**

| Part ID                  | 0104570002                     |
|--------------------------|--------------------------------|
| Composition              | 100% polyester flame retardant |
| Width (cm)               | 290 cm                         |
| Weight (g/m1)            | 840 g/m1                       |
| Lightfasness (scale 1-8) | 5                              |
| Flameretardant           | Yes                            |
| Certifications           | OEKOTEX                        |
| Color variants           | 40                             |
| Shrinkage (%)            | 2%                             |
| Roman blind suitable     | Yes                            |

#### Washing instructions

Industrial washing instructions



















## **Product images**