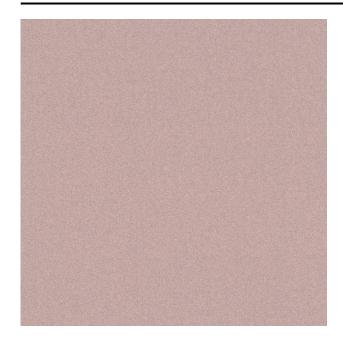

### Description

Floor length blackout fabric. This digitally printed uni looks like the colour has been sprayed on the fabric with an aerosol. Based on the same principals as the Bloss, but now as a uni. This fabric can be supplied at short notice and comes in a wide range of colours. (Blackout values tested at 15,000 lux TM 5.04)