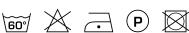

t 15,000 lux TM 5.04)

### **Specifications**

| Part ID                  | 0104570046                     |
|--------------------------|--------------------------------|
| Composition              | 100% polyester flame retardant |
| Width (cm)               | 290 cm                         |
| Weight (g/m1)            | 840 g/m1                       |
| Lightfasness (scale 1-8) | 5                              |
| Flameretardant           | Yes                            |
| Certifications           | OEKOTEX                        |
| Color variants           | 40                             |
| Shrinkage (%)            | 2%                             |
| Roman blind suitable     | Yes                            |

#### Washing instructions

Industrial washing instructions

















## **Product images**