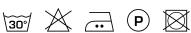

4

### Description

A no-nonsense base fabric. The structured weave gives the fabric a square pattern. A soft and woolly feel in combination with a subtle sheen create a refined, warm look. In a wide range of practical colours.

## **Specifications**

| Part ID                  | 0105340094   |
|--------------------------|--------------|
| Composition              | 100% acrylic |
| Width (cm)               | 310 cm       |
| Weight (g/m1)            | 651 g/m1     |
| Lightfasness (scale 1-8) | 4            |
| Certifications           | OEKOTEX      |
| Color variants           | 35           |
| Shrinkage (%)            | 1%           |
| Roman blind suitable     | Yes          |
|                          |              |

### Washing instructions

Industrial washing instructions











Does not apply.

# Product images