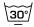

OR 94

### Description

A no-nonsense base fabric. The structured weave gives the fabric a square pattern. A soft and woolly feel in combination with a subtle sheen create a refined, warm look. In a wide range of practical colours.

## **Specifications**

| Part ID                  | 0105340094   |
|--------------------------|--------------|
| Composition              | 100% acrylic |
| Width (cm)               | 310 cm       |
| Weight (g/m1)            | 651 g/m1     |
| Lightfasness (scale 1-8) | 4            |
| Certifications           | OEKOTEX      |
| Color variants           | 35           |
| Shrinkage (%)            | 1%           |
| Roman blind suitable     | Yes          |
|                          |              |

### Washing instructions

Industrial washing instructions











Does not apply.

# Product images