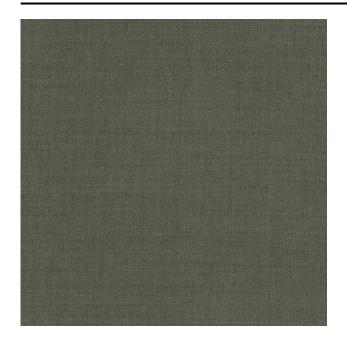

### Description

A no-nonsense base fabric. The structured weave gives the fabric a square pattern. A soft and woolly feel in combination with a subtle sheen create a refined, warm look. In a wide range of practical colours.