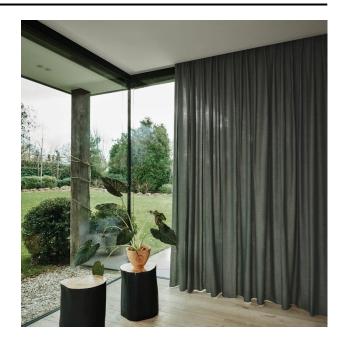

### Description

A no-nonsense base fabric. The structured weave gives the fabric a square pattern. A soft and woolly feel in combination with a subtle sheen create a refined, warm look. In a wide range of practical colours.