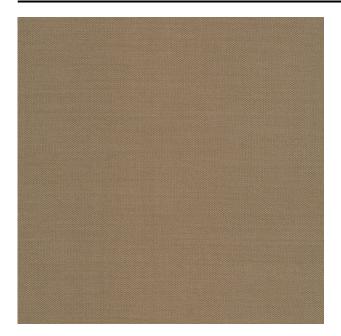

### Description

A no-nonsense base fabric. The structured weave gives the fabric a square pattern. A soft and woolly feel in combination with a subtle sheen create a refined, warm look. In a wide range of practical colours.

## **Specifications**

| Part ID                  | 0105340097   |
|--------------------------|--------------|
| Composition              | 100% acrylic |
| Width (cm)               | 310 cm       |
| Weight (g/m1)            | 651 g/m1     |
| Lightfasness (scale 1-8) | 4            |
| Certifications           | OEKOTEX      |
| Color variants           | 35           |
| Shrinkage (%)            | 1%           |
| Roman blind suitable     | Yes          |
|                          |              |