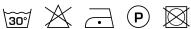

d a versatile colour palette. Clover is room-high and made from 100% recycled yarns.

## **Specifications**

| Part ID                  | 0105770000                |
|--------------------------|---------------------------|
| Composition              | 100% gerecycled polyester |
| Width (cm)               | 300 cm                    |
| Weight (g/m1)            | 708 g/m1                  |
| Lightfasness (scale 1-8) | 4                         |
| Certifications           | OEKOTEX                   |
| Color variants           | 38                        |
| Shrinkage (%)            | 1%                        |
| Roman blind suitable     | Yes                       |
|                          |                           |

### Washing instructions

Industrial washing instructions











Does not apply.

## **Product images**