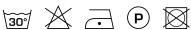

d a versatile colour palette. Clover is room-high and made from 100% recycled yarns.

## **Specifications**

| Part ID                  | 0105770002                |
|--------------------------|---------------------------|
| Composition              | 100% gerecycled polyester |
| Width (cm)               | 300 cm                    |
| Weight (g/m1)            | 708 g/m1                  |
| Lightfasness (scale 1-8) | 4                         |
| Certifications           | OEKOTEX                   |
| Color variants           | 38                        |
| Shrinkage (%)            | 1%                        |
| Roman blind suitable     | Yes                       |
|                          |                           |

### Washing instructions

Industrial washing instructions











Does not apply.

## **Product images**