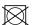

versatile colour palette. Clover is room-high and made from 100% recycled yarns.

## **Specifications**

| Part ID                  | 0105770002                |
|--------------------------|---------------------------|
| Composition              | 100% gerecycled polyester |
| Width (cm)               | 300 cm                    |
| Weight (g/m1)            | 708 g/m1                  |
| Lightfasness (scale 1-8) | 4                         |
| Certifications           | OEKOTEX                   |
| Color variants           | 38                        |
| Shrinkage (%)            | 1%                        |
| Roman blind suitable     | Yes                       |
|                          |                           |

### Washing instructions

Industrial washing instructions











Does not apply.

## **Product images**