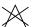

and a versatile colour palette. Clover is room-high and made from 100% recycled yarns.

## **Specifications**

| Part ID                  | 0105770002                |
|--------------------------|---------------------------|
| Composition              | 100% gerecycled polyester |
| Width (cm)               | 300 cm                    |
| Weight (g/m1)            | 708 g/m1                  |
| Lightfasness (scale 1-8) | 4                         |
| Certifications           | OEKOTEX                   |
| Color variants           | 38                        |
| Shrinkage (%)            | 1%                        |
| Roman blind suitable     | Yes                       |
|                          |                           |

### Washing instructions

Industrial washing instructions











Does not apply.

## **Product images**