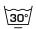

g and a versatile colour palette. Clover is room-high and made from 100% recycled yarns.

## **Specifications**

| Part ID                  | 0105770002                |
|--------------------------|---------------------------|
| Composition              | 100% gerecycled polyester |
| Width (cm)               | 300 cm                    |
| Weight (g/m1)            | 708 g/m1                  |
| Lightfasness (scale 1-8) | 4                         |
| Certifications           | OEKOTEX                   |
| Color variants           | 38                        |
| Shrinkage (%)            | 1%                        |
| Roman blind suitable     | Yes                       |
|                          |                           |

### Washing instructions

Industrial washing instructions











Does not apply.

## **Product images**