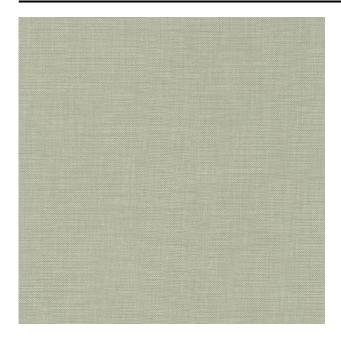

#### Description

A timeless, closed-weave curtain fabric with a square effect. The subtle sheen creates a trompe l'oeil in the fabric, giving it a playful and wavy appearance. The fabric is piece-dyed, meaning that the whole fabric is dyed. This generates an exciting two-tone shading and a versatile colour palette. Clover is room-high and made from 100% recycled yarns.