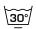

g and a versatile colour palette. Clover is room-high and made from 100% recycled yarns.

## **Specifications**

| Part ID                  | 0105770054                |
|--------------------------|---------------------------|
| Composition              | 100% gerecycled polyester |
| Width (cm)               | 300 cm                    |
| Weight (g/m1)            | 708 g/m1                  |
| Lightfasness (scale 1-8) | 4                         |
| Certifications           | OEKOTEX                   |
| Color variants           | 38                        |
| Shrinkage (%)            | 1%                        |
| Roman blind suitable     | Yes                       |
|                          |                           |

### Washing instructions

Industrial washing instructions











Does not apply.

## **Product images**