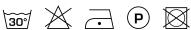

d a versatile colour palette. Clover is room-high and made from 100% recycled yarns.

## **Specifications**

| Part ID                  | 0105770054                |
|--------------------------|---------------------------|
| Composition              | 100% gerecycled polyester |
| Width (cm)               | 300 cm                    |
| Weight (g/m1)            | 708 g/m1                  |
| Lightfasness (scale 1-8) | 4                         |
| Certifications           | OEKOTEX                   |
| Color variants           | 38                        |
| Shrinkage (%)            | 1%                        |
| Roman blind suitable     | Yes                       |
|                          |                           |

### Washing instructions

Industrial washing instructions











Does not apply.

## **Product images**