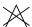

and a versatile colour palette. Clover is room-high and made from 100% recycled yarns.

## **Specifications**

| Part ID                  | 0105770054                |
|--------------------------|---------------------------|
| Composition              | 100% gerecycled polyester |
| Width (cm)               | 300 cm                    |
| Weight (g/m1)            | 708 g/m1                  |
| Lightfasness (scale 1-8) | 4                         |
| Certifications           | OEKOTEX                   |
| Color variants           | 38                        |
| Shrinkage (%)            | 1%                        |
| Roman blind suitable     | Yes                       |
|                          |                           |

### Washing instructions

Industrial washing instructions











Does not apply.

## **Product images**