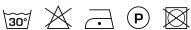

d a versatile colour palette. Clover is room-high and made from 100% recycled yarns.

## **Specifications**

| Part ID                  | 0105770071                |
|--------------------------|---------------------------|
| Composition              | 100% gerecycled polyester |
| Width (cm)               | 300 cm                    |
| Weight (g/m1)            | 708 g/m1                  |
| Lightfasness (scale 1-8) | 4                         |
| Certifications           | OEKOTEX                   |
| Color variants           | 38                        |
| Shrinkage (%)            | 1%                        |
| Roman blind suitable     | Yes                       |
|                          |                           |

### Washing instructions

Industrial washing instructions











Does not apply.

## **Product images**