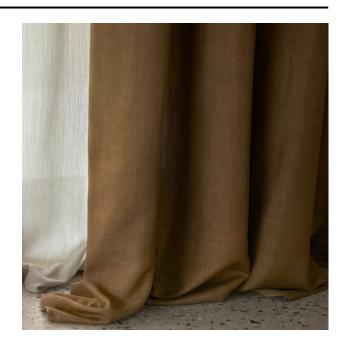

#### Description

A timeless, closed-weave curtain fabric with a square effect. The subtle sheen creates a trompe l'oeil in the fabric, giving it a playful and wavy appearance. The fabric is piece-dyed, meaning that the whole fabric is dyed. This generates an exciting two-tone shading and a versatile colour palette. Clover is room-high and made from 100% recycled yarns.

## Product images