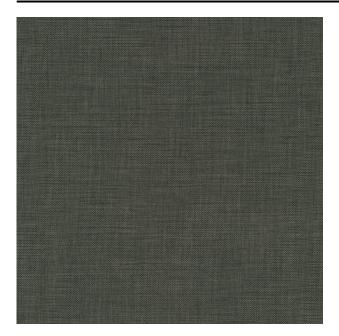

#### Description

A timeless, closed-weave curtain fabric with a square effect. The subtle sheen creates a trompe l'oeil in the fabric, giving it a playful and wavy appearance. The fabric is piece-dyed, meaning that the whole fabric is dyed. This generates an exciting two-tone shading and a versatile colour palette. Clover is room-high and made from 100% recycled yarns.