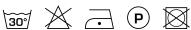

d a versatile colour palette. Clover is room-high and made from 100% recycled yarns.

## **Specifications**

| Part ID                  | 0105770088                |
|--------------------------|---------------------------|
| Composition              | 100% gerecycled polyester |
| Width (cm)               | 300 cm                    |
| Weight (g/m1)            | 708 g/m1                  |
| Lightfasness (scale 1-8) | 4                         |
| Certifications           | OEKOTEX                   |
| Color variants           | 38                        |
| Shrinkage (%)            | 1%                        |
| Roman blind suitable     | Yes                       |
|                          |                           |

### Washing instructions

Industrial washing instructions











Does not apply.

## **Product images**