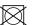

versatile colour palette. Clover is room-high and made from 100% recycled yarns.

## **Specifications**

| Part ID                  | 0105770088                |
|--------------------------|---------------------------|
| Composition              | 100% gerecycled polyester |
| Width (cm)               | 300 cm                    |
| Weight (g/m1)            | 708 g/m1                  |
| Lightfasness (scale 1-8) | 4                         |
| Certifications           | OEKOTEX                   |
| Color variants           | 38                        |
| Shrinkage (%)            | 1%                        |
| Roman blind suitable     | Yes                       |
|                          |                           |

### Washing instructions

Industrial washing instructions











Does not apply.

## **Product images**