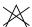

and a versatile colour palette. Clover is room-high and made from 100% recycled yarns.

## **Specifications**

| Part ID                  | 0105770088                |
|--------------------------|---------------------------|
| Composition              | 100% gerecycled polyester |
| Width (cm)               | 300 cm                    |
| Weight (g/m1)            | 708 g/m1                  |
| Lightfasness (scale 1-8) | 4                         |
| Certifications           | OEKOTEX                   |
| Color variants           | 38                        |
| Shrinkage (%)            | 1%                        |
| Roman blind suitable     | Yes                       |
|                          |                           |

### Washing instructions

Industrial washing instructions











Does not apply.

## **Product images**