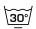

g and a versatile colour palette. Clover is room-high and made from 100% recycled yarns.

## **Specifications**

| Part ID                  | 0105770088                |
|--------------------------|---------------------------|
| Composition              | 100% gerecycled polyester |
| Width (cm)               | 300 cm                    |
| Weight (g/m1)            | 708 g/m1                  |
| Lightfasness (scale 1-8) | 4                         |
| Certifications           | OEKOTEX                   |
| Color variants           | 38                        |
| Shrinkage (%)            | 1%                        |
| Roman blind suitable     | Yes                       |
|                          |                           |

### Washing instructions

Industrial washing instructions











Does not apply.

## **Product images**