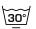

g and a versatile colour palette. Clover is room-high and made from 100% recycled yarns.

## **Specifications**

| Part ID                  | 0105770096                |
|--------------------------|---------------------------|
| Composition              | 100% gerecycled polyester |
| Width (cm)               | 300 cm                    |
| Weight (g/m1)            | 708 g/m1                  |
| Lightfasness (scale 1-8) | 4                         |
| Certifications           | OEKOTEX                   |
| Color variants           | 38                        |
| Shrinkage (%)            | 1%                        |
| Roman blind suitable     | Yes                       |
|                          |                           |

### Washing instructions

Industrial washing instructions











Does not apply.

## **Product images**