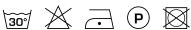

d a versatile colour palette. Clover is room-high and made from 100% recycled yarns.

## **Specifications**

| Part ID                  | 0105770096                |
|--------------------------|---------------------------|
| Composition              | 100% gerecycled polyester |
| Width (cm)               | 300 cm                    |
| Weight (g/m1)            | 708 g/m1                  |
| Lightfasness (scale 1-8) | 4                         |
| Certifications           | OEKOTEX                   |
| Color variants           | 38                        |
| Shrinkage (%)            | 1%                        |
| Roman blind suitable     | Yes                       |
|                          |                           |

### Washing instructions

Industrial washing instructions











Does not apply.

## **Product images**