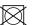

versatile colour palette. Clover is room-high and made from 100% recycled yarns.

## **Specifications**

| Part ID                  | 0105770096                |
|--------------------------|---------------------------|
| Composition              | 100% gerecycled polyester |
| Width (cm)               | 300 cm                    |
| Weight (g/m1)            | 708 g/m1                  |
| Lightfasness (scale 1-8) | 4                         |
| Certifications           | OEKOTEX                   |
| Color variants           | 38                        |
| Shrinkage (%)            | 1%                        |
| Roman blind suitable     | Yes                       |
|                          |                           |

### Washing instructions

Industrial washing instructions











Does not apply.

## **Product images**