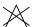

and a versatile colour palette. Clover is room-high and made from 100% recycled yarns.

## **Specifications**

| Part ID                  | 0105770096                |
|--------------------------|---------------------------|
| Composition              | 100% gerecycled polyester |
| Width (cm)               | 300 cm                    |
| Weight (g/m1)            | 708 g/m1                  |
| Lightfasness (scale 1-8) | 4                         |
| Certifications           | OEKOTEX                   |
| Color variants           | 38                        |
| Shrinkage (%)            | 1%                        |
| Roman blind suitable     | Yes                       |
|                          |                           |

### Washing instructions

Industrial washing instructions











Does not apply.

## **Product images**