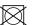

versatile colour palette. Clover is room-high and made from 100% recycled yarns.

## **Specifications**

| Part ID                  | 0105770101                |
|--------------------------|---------------------------|
| Composition              | 100% gerecycled polyester |
| Width (cm)               | 300 cm                    |
| Weight (g/m1)            | 708 g/m1                  |
| Lightfasness (scale 1-8) | 5                         |
| Certifications           | OEKOTEX                   |
| Color variants           | 38                        |
| Shrinkage (%)            | 1%                        |
| Roman blind suitable     | Yes                       |
|                          |                           |

### Washing instructions

Industrial washing instructions











Does not apply.

## **Product images**