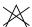

and a versatile colour palette. Clover is room-high and made from 100% recycled yarns.

## **Specifications**

| Part ID                  | 0105770101                |
|--------------------------|---------------------------|
| Composition              | 100% gerecycled polyester |
| Width (cm)               | 300 cm                    |
| Weight (g/m1)            | 708 g/m1                  |
| Lightfasness (scale 1-8) | 5                         |
| Certifications           | OEKOTEX                   |
| Color variants           | 38                        |
| Shrinkage (%)            | 1%                        |
| Roman blind suitable     | Yes                       |
|                          |                           |

### Washing instructions

Industrial washing instructions











Does not apply.

## **Product images**