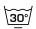

g and a versatile colour palette. Clover is room-high and made from 100% recycled yarns.

## **Specifications**

| Part ID                  | 0105770101                |
|--------------------------|---------------------------|
| Composition              | 100% gerecycled polyester |
| Width (cm)               | 300 cm                    |
| Weight (g/m1)            | 708 g/m1                  |
| Lightfasness (scale 1-8) | 5                         |
| Certifications           | OEKOTEX                   |
| Color variants           | 38                        |
| Shrinkage (%)            | 1%                        |
| Roman blind suitable     | Yes                       |
|                          |                           |

### Washing instructions

Industrial washing instructions











Does not apply.

## **Product images**