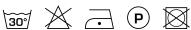

d a versatile colour palette. Clover is room-high and made from 100% recycled yarns.

## **Specifications**

| Part ID                  | 0105770101                |
|--------------------------|---------------------------|
| Composition              | 100% gerecycled polyester |
| Width (cm)               | 300 cm                    |
| Weight (g/m1)            | 708 g/m1                  |
| Lightfasness (scale 1-8) | 5                         |
| Certifications           | OEKOTEX                   |
| Color variants           | 38                        |
| Shrinkage (%)            | 1%                        |
| Roman blind suitable     | Yes                       |
|                          |                           |

### Washing instructions

Industrial washing instructions











Does not apply.

## **Product images**