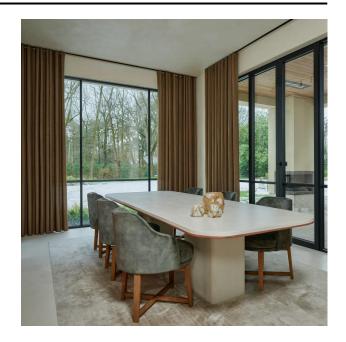

-high and made from 100% recycled yarns.

## **Specifications**

| Part ID                  | 0105770105                |
|--------------------------|---------------------------|
| Composition              | 100% gerecycled polyester |
| Width (cm)               | 300 cm                    |
| Weight (g/m1)            | 708 g/m1                  |
| Lightfasness (scale 1-8) | 5                         |
| Certifications           | OEKOTEX                   |
| Color variants           | 38                        |
| Shrinkage (%)            | 1%                        |
| Roman blind suitable     | Yes                       |
|                          |                           |

### Washing instructions

Industrial washing instructions











Does not apply.

## Product images