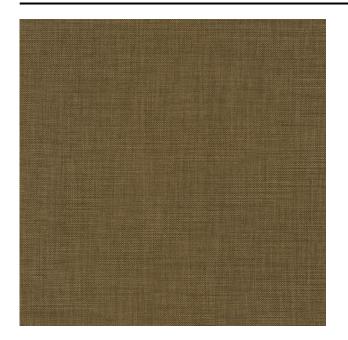

# **CLOVER 105**

#### Description

A timeless, closed-weave curtain fabric with a square effect. The subtle sheen creates a trompe l'oeil in the fabric, giving it a playful and wavy appearance. The fabric is piece-dyed, meaning that the whole fabric is dyed. This generates an exciting two-tone shading and a versatile colour palette. Clover is room-high and made from 100% recycled yarns.

## **Specifications**

| Part ID                  | 0105770105                |
|--------------------------|---------------------------|
| Composition              | 100% gerecycled polyester |
| Width (cm)               | 300 cm                    |
| Weight (g/m1)            | 708 g/m1                  |
| Lightfasness (scale 1-8) | 5                         |
| Certifications           | OEKOTEX                   |
| Color variants           | 38                        |
| Shrinkage (%)            | 1%                        |
| Roman blind suitable     | Yes                       |
|                          |                           |