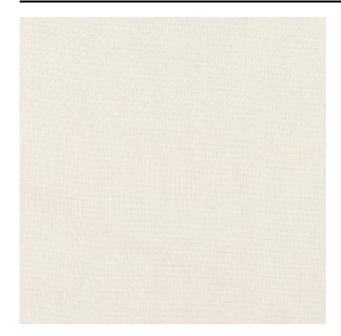

### Description

Natural-looking uni structure that can also be used as a blackout fabric. This fabric with a linen look is available in a large color range of natural tones, pebble, taupe, olive, deep blue, yellows and fiery red.