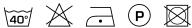

ral-looking uni structure that can also be used as a blackout fabric. This fabric with a linen look is available in a large color range of natural tones, pebble, taupe, olive, deep blue, yellows and fiery red.

## **Specifications**

| Part ID                  | 0117360001     |
|--------------------------|----------------|
| Composition              | 100% polyester |
| Width (cm)               | 295 cm         |
| Weight (g/m1)            | 1020 g/m1      |
| Lightfasness (scale 1-8) | 5              |
| Certifications           | OEKOTEX        |
| Color variants           | 44             |
| Shrinkage (%)            | 2%             |
| Roman blind suitable     | Yes            |
|                          |                |

### Washing instructions

Industrial washing instructions











Does not apply.

# **Product images**