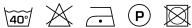

# HIDDEN 02

### Description

Natural-looking uni structure that can also be used as a blackout fabric. This fabric with a linen look is available in a large color range of natural tones, pebble, taupe, olive, deep blue, yellows and fiery red.

## **Specifications**

| Part ID                  | 0117360002     |
|--------------------------|----------------|
| Composition              | 100% polyester |
| Width (cm)               | 295 cm         |
| Weight (g/m1)            | 1020 g/m1      |
| Lightfasness (scale 1-8) | 5              |
| Certifications           | OEKOTEX        |
| Color variants           | 44             |
| Shrinkage (%)            | 2%             |
| Roman blind suitable     | Yes            |

### Washing instructions

Industrial washing instructions











Does not apply.

# **Product images**