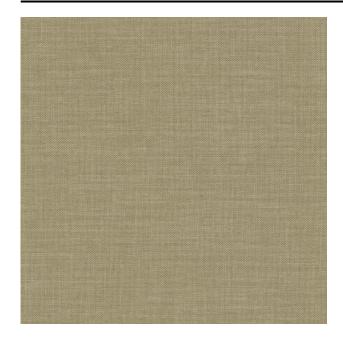

### Description

Natural-looking uni structure that can also be used as a blackout fabric. This fabric with a linen look is available in a large color range of natural tones, pebble, taupe, olive, deep blue, yellows and fiery red.

# **Product images**