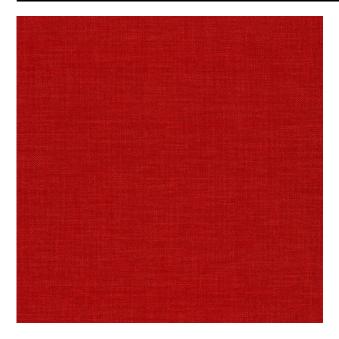

#### Description

Natural-looking uni structure that can also be used as a blackout fabric. This fabric with a linen look is available in a large color range of natural tones, pebble, taupe, olive, deep blue, yellows and fiery red.

## Product images