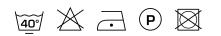

rtelux

# HIDDEN 10

#### Description

Natural-looking uni structure that can also be used as a blackout fabric. This fabric with a linen look is available in a large color range of natural tones, pebble, taupe, olive, deep blue, yellows and fiery red.

### Specifications

| Part ID                  | 0117360010     |
|--------------------------|----------------|
| Composition              | 100% polyester |
| Width (cm)               | 295 cm         |
| Weight (g/m1)            | 1020 g/m1      |
| Lightfasness (scale 1-8) | 5              |
| Certifications           | OEKOTEX        |
| Color variants           | 44             |
| Shrinkage (%)            | 2%             |
| Roman blind suitable     | Yes            |

#### Washing instructions

#### Industrial washing instructions



Does not apply.

## Product images