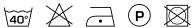

ral-looking uni structure that can also be used as a blackout fabric. This fabric with a linen look is available in a large color range of natural tones, pebble, taupe, olive, deep blue, yellows and fiery red.

## **Specifications**

| Part ID                  | 0117360018     |
|--------------------------|----------------|
| Composition              | 100% polyester |
| Width (cm)               | 295 cm         |
| Weight (g/m1)            | 1020 g/m1      |
| Lightfasness (scale 1-8) | 5              |
| Certifications           | OEKOTEX        |
| Color variants           | 44             |
| Shrinkage (%)            | 2%             |
| Roman blind suitable     | Yes            |
|                          |                |

### Washing instructions

Industrial washing instructions











Does not apply.

# **Product images**