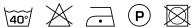

ral-looking uni structure that can also be used as a blackout fabric. This fabric with a linen look is available in a large color range of natural tones, pebble, taupe, olive, deep blue, yellows and fiery red.

## **Specifications**

| Part ID                  | 0117360030     |
|--------------------------|----------------|
| Composition              | 100% polyester |
| Width (cm)               | 295 cm         |
| Weight (g/m1)            | 1020 g/m1      |
| Lightfasness (scale 1-8) | 5              |
| Certifications           | OEKOTEX        |
| Color variants           | 44             |
| Shrinkage (%)            | 2%             |
| Roman blind suitable     | Yes            |
|                          |                |

### Washing instructions

Industrial washing instructions











Does not apply.

# **Product images**