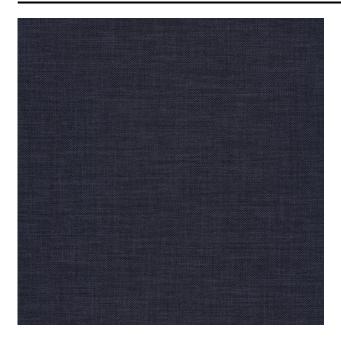

### Description

Natural-looking uni structure that can also be used as a blackout fabric. This fabric with a linen look is available in a large color range of natural tones, pebble, taupe, olive, deep blue, yellows and fiery red.

## **Specifications**

| Part ID                  | 0117360030     |
|--------------------------|----------------|
| Composition              | 100% polyester |
| Width (cm)               | 295 cm         |
| Weight (g/m1)            | 1020 g/m1      |
| Lightfasness (scale 1-8) | 5              |
| Certifications           | OEKOTEX        |
| Color variants           | 44             |
| Shrinkage (%)            | 2%             |
| Roman blind suitable     | Yes            |
|                          |                |