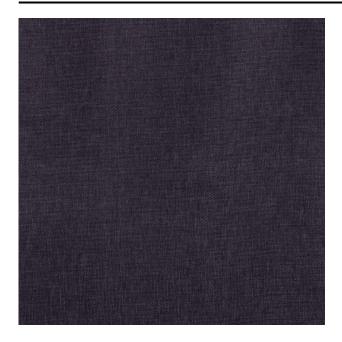

#### Description

Natural-looking uni structure that can also be used as a blackout fabric. This fabric with a linen look is available in a large color range of natural tones, pebble, taupe, olive, deep blue, yellows and fiery red.

### Specifications

| Part ID                  | 0117360048     |
|--------------------------|----------------|
| Composition              | 100% polyester |
| Width (cm)               | 295 cm         |
| Weight (g/m1)            | 1020 g/m1      |
| Lightfasness (scale 1-8) | 5              |
| Certifications           | OEKOTEX        |
| Color variants           | 44             |
| Shrinkage (%)            | 2%             |
| Roman blind suitable     | Yes            |
|                          |                |