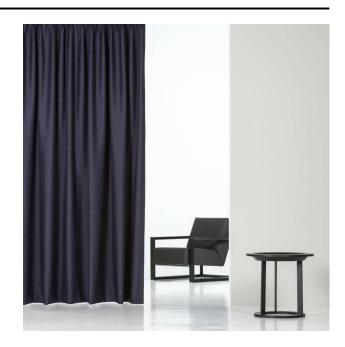

#### Description

Natural-looking uni structure that can also be used as a blackout fabric. This fabric with a linen look is available in a large color range of natural tones, pebble, taupe, olive, deep blue, yellows and fiery red.

### Specifications

| Part ID                  | 0117360048     |
|--------------------------|----------------|
| Composition              | 100% polyester |
| Width (cm)               | 295 cm         |
| Weight (g/m1)            | 1020 g/m1      |
| Lightfasness (scale 1-8) | 5              |
| Certifications           | OEKOTEX        |
| Color variants           | 44             |
| Shrinkage (%)            | 2%             |
| Roman blind suitable     | Yes            |
|                          |                |