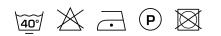

-looking uni structure that can also be used as a blackout fabric. This fabric with a linen look is available in a large color range of natural tones, pebble, taupe, olive, deep blue, yellows and fiery red.

### Specifications

| Part ID                  | 0117360058     |
|--------------------------|----------------|
| Composition              | 100% polyester |
| Width (cm)               | 295 cm         |
| Weight (g/m1)            | 1020 g/m1      |
| Lightfasness (scale 1-8) | 5              |
| Certifications           | OEKOTEX        |
| Color variants           | 44             |
| Shrinkage (%)            | 2%             |
| Roman blind suitable     | Yes            |
|                          |                |

#### Washing instructions

#### Industrial washing instructions



Does not apply.

## Product images