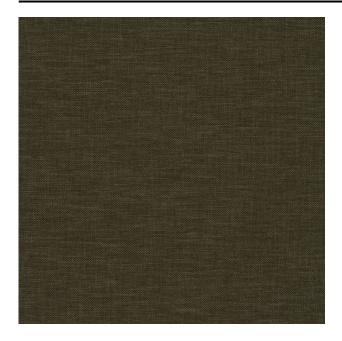

#### Description

Natural-looking uni structure that can also be used as a blackout fabric. This fabric with a linen look is available in a large color range of natural tones, pebble, taupe, olive, deep blue, yellows and fiery red.

## Product images