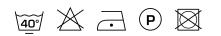

rtelux

# HIDDEN 60

#### Description

Natural-looking uni structure that can also be used as a blackout fabric. This fabric with a linen look is available in a large color range of natural tones, pebble, taupe, olive, deep blue, yellows and fiery red.

### Specifications

| Part ID                  | 0117360060     |
|--------------------------|----------------|
| Composition              | 100% polyester |
| Width (cm)               | 295 cm         |
| Weight (g/m1)            | 1020 g/m1      |
| Lightfasness (scale 1-8) | 5              |
| Certifications           | OEKOTEX        |
| Color variants           | 44             |
| Shrinkage (%)            | 2%             |
| Roman blind suitable     | Yes            |

#### Washing instructions

#### Industrial washing instructions



Does not apply.

## Product images