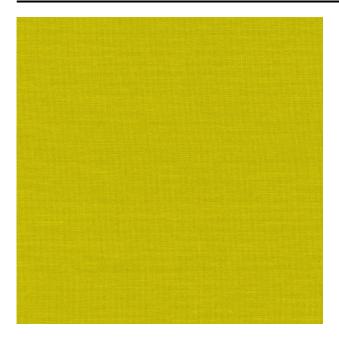

#### Description

Natural-looking uni structure that can also be used as a blackout fabric. This fabric with a linen look is available in a large color range of natural tones, pebble, taupe, olive, deep blue, yellows and fiery red.

## Product images