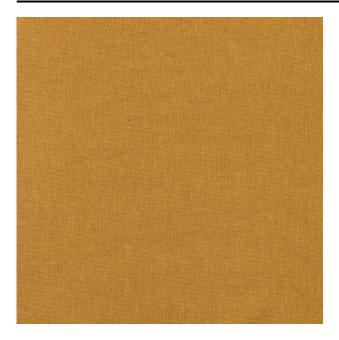

#### Description

Natural-looking uni structure that can also be used as a blackout fabric. This fabric with a linen look is available in a large color range of natural tones, pebble, taupe, olive, deep blue, yellows and fiery red.

## Product images