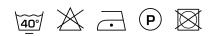

-looking uni structure that can also be used as a blackout fabric. This fabric with a linen look is available in a large color range of natural tones, pebble, taupe, olive, deep blue, yellows and fiery red.

### Specifications

| Part ID                  | 0117360068     |
|--------------------------|----------------|
| Composition              | 100% polyester |
| Width (cm)               | 295 cm         |
| Weight (g/m1)            | 1020 g/m1      |
| Lightfasness (scale 1-8) | 5              |
| Certifications           | OEKOTEX        |
| Color variants           | 44             |
| Shrinkage (%)            | 2%             |
| Roman blind suitable     | Yes            |
|                          |                |

#### Washing instructions

#### Industrial washing instructions



Does not apply.

## Product images