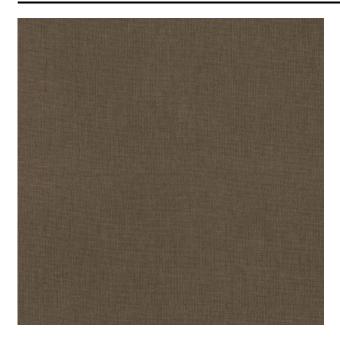

#### Description

Natural-looking uni structure that can also be used as a blackout fabric. This fabric with a linen look is available in a large color range of natural tones, pebble, taupe, olive, deep blue, yellows and fiery red.

## Product images