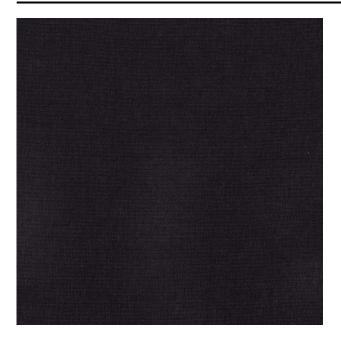

#### Description

Natural-looking uni structure that can also be used as a blackout fabric. This fabric with a linen look is available in a large color range of natural tones, pebble, taupe, olive, deep blue, yellows and fiery red.

## Product images