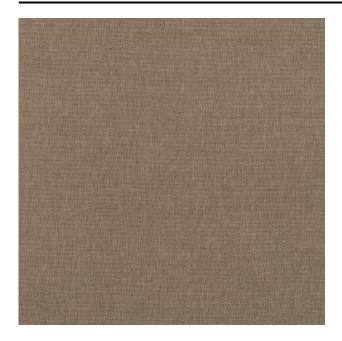

#### Description

Natural-looking uni structure that can also be used as a blackout fabric. This fabric with a linen look is available in a large color range of natural tones, pebble, taupe, olive, deep blue, yellows and fiery red.

## Product images