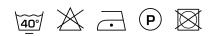

rtelux

# HIDDEN 89

#### Description

Natural-looking uni structure that can also be used as a blackout fabric. This fabric with a linen look is available in a large color range of natural tones, pebble, taupe, olive, deep blue, yellows and fiery red.

### Specifications

| Part ID                  | 0117360089     |
|--------------------------|----------------|
| Composition              | 100% polyester |
| Width (cm)               | 295 cm         |
| Weight (g/m1)            | 1020 g/m1      |
| Lightfasness (scale 1-8) | 5              |
| Certifications           | OEKOTEX        |
| Color variants           | 44             |
| Shrinkage (%)            | 2%             |
| Roman blind suitable     | Yes            |

#### Washing instructions

#### Industrial washing instructions



Does not apply.

## Product images