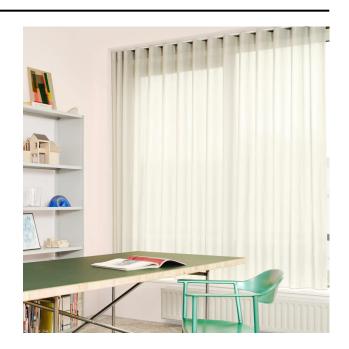

#### Description

Zink is an in-between curtain fabric with a unique woven-in yarn that provides a reflective backing. Because of the special yarn, it allows for regulating daylight in the room, enabling you to create a pleasant indoor climate. This innovative fabric has a pleasantly soft feel, making it very suitable in a residential setting. The amount of light the curtain lets through depends on the opening factor, the type of yarn and the colour of the fabric itself. The colour white has the highest reflective capacity. The shiny yarn on the back contributes to the