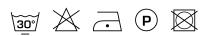

oth in colour, materiality and draping properties. Smooth, open and airy. 100% polyester and room-high. The subtle and natural-looking slub combined with a mild sheen effect give the fabric a luxurious feel. Developed in warm contemporary Kendix colours.

### Specifications

| Part ID                  | 0101940004     |
|--------------------------|----------------|
| Composition              | 100% polyester |
| Width (cm)               | 295 cm         |
| Weight (g/m1)            | 552 g/m1       |
| Lightfasness (scale 1-8) | 4              |
| Color variants           | 33             |
| Shrinkage (%)            | 1%             |
| Roman blind suitable     | Yes            |
|                          |                |

### Washing instructions

### Industrial washing instructions



Does not apply.

## Product images