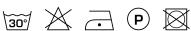

r, understated and subtle. Very natural both in colour, materiality and draping properties. Smooth, open and airy. 100% polyester and room-high. The subtle and natural-looking slub combined with a mild sheen effect give the fabric a luxurious feel. Developed in warm contemporary Kendix colours.

#### **Specifications**

| Part ID                  | 0101940005     |
|--------------------------|----------------|
| Composition              | 100% polyester |
| Width (cm)               | 295 cm         |
| Weight (g/m1)            | 552 g/m1       |
| Lightfasness (scale 1-8) | 4              |
| Color variants           | 33             |
| Shrinkage (%)            | 1%             |
| Roman blind suitable     | Yes            |

### Washing instructions

Industrial washing instructions











Does not apply.

## **Product images**