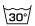

ester, understated and subtle. Very natural both in colour, materiality and draping properties. Smooth, open and airy. 100% polyester and room-high. The subtle and natural-looking slub combined with a mild sheen effect give the fabric a luxurious feel. Developed in warm contemporary Kendix colours.

#### **Specifications**

| Part ID                  | 0101940005     |
|--------------------------|----------------|
| Composition              | 100% polyester |
| Width (cm)               | 295 cm         |
| Weight (g/m1)            | 552 g/m1       |
| Lightfasness (scale 1-8) | 4              |
| Color variants           | 33             |
| Shrinkage (%)            | 1%             |
| Roman blind suitable     | Yes            |

### Washing instructions

Industrial washing instructions











Does not apply.

## **Product images**