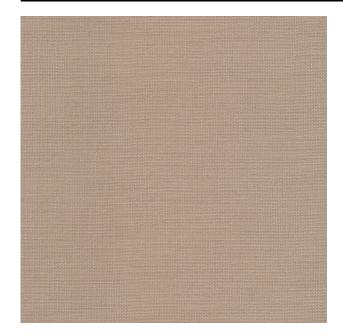

#### Description

An in-between polyester, understated and subtle. Very natural both in colour, materiality and draping properties. Smooth, open and airy. 100% polyester and room-high. The subtle and natural-looking slub combined with a mild sheen effect give the fabric a luxurious feel. Developed in warm contemporary Kendix colours.

#### **Specifications**

| Part ID                  | 0101940005     |
|--------------------------|----------------|
| Composition              | 100% polyester |
| Width (cm)               | 295 cm         |
| Weight (g/m1)            | 552 g/m1       |
| Lightfasness (scale 1-8) | 4              |
| Color variants           | 33             |
| Shrinkage (%)            | 1%             |
| Roman blind suitable     | Yes            |