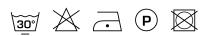

h in colour, materiality and draping properties. Smooth, open and airy. 100% polyester and room-high. The subtle and natural-looking slub combined with a mild sheen effect give the fabric a luxurious feel. Developed in warm contemporary Kendix colours.

#### Specifications

| Part ID                  | 0101940006     |
|--------------------------|----------------|
| Composition              | 100% polyester |
| Width (cm)               | 295 cm         |
| Weight (g/m1)            | 552 g/m1       |
| Lightfasness (scale 1-8) | 4              |
| Color variants           | 33             |
| Shrinkage (%)            | 1%             |
| Roman blind suitable     | Yes            |
|                          |                |

#### Washing instructions

### Industrial washing instructions



Does not apply.

## Product images