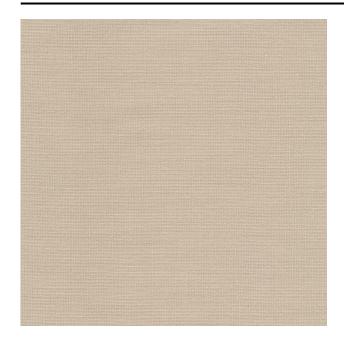

#### Description

An in-between polyester, understated and subtle. Very natural both in colour, materiality and draping properties. Smooth, open and airy. 100% polyester and room-high. The subtle and natural-looking slub combined with a mild sheen effect give the fabric a luxurious feel. Developed in warm contemporary Kendix colours.

## Product images