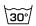

th in colour, materiality and draping properties. Smooth, open and airy. 100% polyester and room-high. The subtle and natural-looking slub combined with a mild sheen effect give the fabric a luxurious feel. Developed in warm contemporary Kendix colours.

#### **Specifications**

| Part ID                  | 0101940010     |
|--------------------------|----------------|
| Composition              | 100% polyester |
| Width (cm)               | 295 cm         |
| Weight (g/m1)            | 552 g/m1       |
| Lightfasness (scale 1-8) | 4              |
| Color variants           | 33             |
| Shrinkage (%)            | 1%             |
| Roman blind suitable     | Yes            |
|                          |                |

### Washing instructions

Industrial washing instructions











Does not apply.

## **Product images**