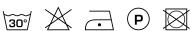

n colour, materiality and draping properties. Smooth, open and airy. 100% polyester and room-high. The subtle and natural-looking slub combined with a mild sheen effect give the fabric a luxurious feel. Developed in warm contemporary Kendix colours.

#### **Specifications**

| Part ID                  | 0101940010     |
|--------------------------|----------------|
| Composition              | 100% polyester |
| Width (cm)               | 295 cm         |
| Weight (g/m1)            | 552 g/m1       |
| Lightfasness (scale 1-8) | 4              |
| Color variants           | 33             |
| Shrinkage (%)            | 1%             |
| Roman blind suitable     | Yes            |
|                          |                |

### Washing instructions

Industrial washing instructions











Does not apply.

## **Product images**