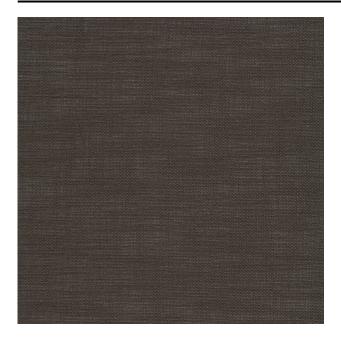

#### Description

An in-between polyester, understated and subtle. Very natural both in colour, materiality and draping properties. Smooth, open and airy. 100% polyester and room-high. The subtle and natural-looking slub combined with a mild sheen effect give the fabric a luxurious feel. Developed in warm contemporary Kendix colours.

#### **Specifications**

| Part ID                  | 0101940010     |
|--------------------------|----------------|
| Composition              | 100% polyester |
| Width (cm)               | 295 cm         |
| Weight (g/m1)            | 552 g/m1       |
| Lightfasness (scale 1-8) | 4              |
| Color variants           | 33             |
| Shrinkage (%)            | 1%             |
| Roman blind suitable     | Yes            |
|                          |                |