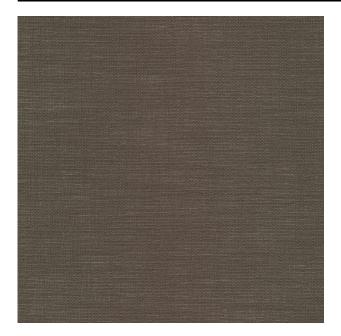

#### Description

An in-between polyester, understated and subtle. Very natural both in colour, materiality and draping properties. Smooth, open and airy. 100% polyester and room-high. The subtle and natural-looking slub combined with a mild sheen effect give the fabric a luxurious feel. Developed in warm contemporary Kendix colours.

#### **Specifications**

| Part ID                  | 0101940011     |
|--------------------------|----------------|
| Composition              | 100% polyester |
| Width (cm)               | 295 cm         |
| Weight (g/m1)            | 552 g/m1       |
| Lightfasness (scale 1-8) | 4              |
| Color variants           | 33             |
| Shrinkage (%)            | 1%             |
| Roman blind suitable     | Yes            |