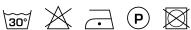

r, understated and subtle. Very natural both in colour, materiality and draping properties. Smooth, open and airy. 100% polyester and room-high. The subtle and natural-looking slub combined with a mild sheen effect give the fabric a luxurious feel. Developed in warm contemporary Kendix colours.

#### **Specifications**

| Part ID                  | 0101940011     |
|--------------------------|----------------|
| Composition              | 100% polyester |
| Width (cm)               | 295 cm         |
| Weight (g/m1)            | 552 g/m1       |
| Lightfasness (scale 1-8) | 4              |
| Color variants           | 33             |
| Shrinkage (%)            | 1%             |
| Roman blind suitable     | Yes            |

### Washing instructions

Industrial washing instructions











Does not apply.

## **Product images**