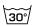

ester, understated and subtle. Very natural both in colour, materiality and draping properties. Smooth, open and airy. 100% polyester and room-high. The subtle and natural-looking slub combined with a mild sheen effect give the fabric a luxurious feel. Developed in warm contemporary Kendix colours.

#### **Specifications**

| Part ID                  | 0101940011     |
|--------------------------|----------------|
| Composition              | 100% polyester |
| Width (cm)               | 295 cm         |
| Weight (g/m1)            | 552 g/m1       |
| Lightfasness (scale 1-8) | 4              |
| Color variants           | 33             |
| Shrinkage (%)            | 1%             |
| Roman blind suitable     | Yes            |

### Washing instructions

Industrial washing instructions











Does not apply.

## **Product images**