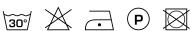

r, understated and subtle. Very natural both in colour, materiality and draping properties. Smooth, open and airy. 100% polyester and room-high. The subtle and natural-looking slub combined with a mild sheen effect give the fabric a luxurious feel. Developed in warm contemporary Kendix colours.

#### **Specifications**

| Part ID                  | 0101940014     |
|--------------------------|----------------|
| Composition              | 100% polyester |
| Width (cm)               | 295 cm         |
| Weight (g/m1)            | 552 g/m1       |
| Lightfasness (scale 1-8) | 4              |
| Color variants           | 33             |
| Shrinkage (%)            | 1%             |
| Roman blind suitable     | Yes            |

### Washing instructions

Industrial washing instructions











Does not apply.

## **Product images**