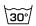

ester, understated and subtle. Very natural both in colour, materiality and draping properties. Smooth, open and airy. 100% polyester and room-high. The subtle and natural-looking slub combined with a mild sheen effect give the fabric a luxurious feel. Developed in warm contemporary Kendix colours.

#### **Specifications**

| Part ID                  | 0101940014     |
|--------------------------|----------------|
| Composition              | 100% polyester |
| Width (cm)               | 295 cm         |
| Weight (g/m1)            | 552 g/m1       |
| Lightfasness (scale 1-8) | 4              |
| Color variants           | 33             |
| Shrinkage (%)            | 1%             |
| Roman blind suitable     | Yes            |

### Washing instructions

Industrial washing instructions











Does not apply.

## **Product images**