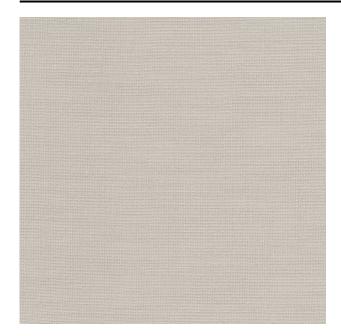

#### Description

An in-between polyester, understated and subtle. Very natural both in colour, materiality and draping properties. Smooth, open and airy. 100% polyester and room-high. The subtle and natural-looking slub combined with a mild sheen effect give the fabric a luxurious feel. Developed in warm contemporary Kendix colours.

#### **Specifications**

| Part ID                  | 0101940018     |
|--------------------------|----------------|
| Composition              | 100% polyester |
| Width (cm)               | 295 cm         |
| Weight (g/m1)            | 552 g/m1       |
| Lightfasness (scale 1-8) | 4              |
| Color variants           | 33             |
| Shrinkage (%)            | 1%             |
| Roman blind suitable     | Yes            |