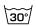

ester, understated and subtle. Very natural both in colour, materiality and draping properties. Smooth, open and airy. 100% polyester and room-high. The subtle and natural-looking slub combined with a mild sheen effect give the fabric a luxurious feel. Developed in warm contemporary Kendix colours.

#### **Specifications**

| Part ID                  | 0101940018     |
|--------------------------|----------------|
| Composition              | 100% polyester |
| Width (cm)               | 295 cm         |
| Weight (g/m1)            | 552 g/m1       |
| Lightfasness (scale 1-8) | 4              |
| Color variants           | 33             |
| Shrinkage (%)            | 1%             |
| Roman blind suitable     | Yes            |

### Washing instructions

Industrial washing instructions











Does not apply.

## **Product images**