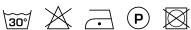

r, understated and subtle. Very natural both in colour, materiality and draping properties. Smooth, open and airy. 100% polyester and room-high. The subtle and natural-looking slub combined with a mild sheen effect give the fabric a luxurious feel. Developed in warm contemporary Kendix colours.

#### **Specifications**

| Part ID                  | 0101940018     |
|--------------------------|----------------|
| Composition              | 100% polyester |
| Width (cm)               | 295 cm         |
| Weight (g/m1)            | 552 g/m1       |
| Lightfasness (scale 1-8) | 4              |
| Color variants           | 33             |
| Shrinkage (%)            | 1%             |
| Roman blind suitable     | Yes            |

### Washing instructions

Industrial washing instructions











Does not apply.

## **Product images**