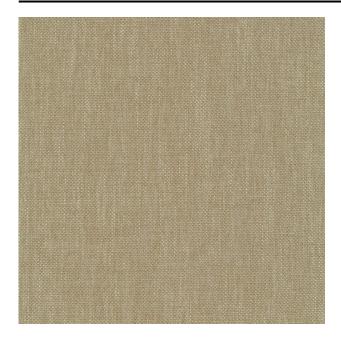

/m1)            | 1022 g/m1                                                             |
| Lightfasness (scale 1-8) | 5                                                                     |
| Flameretardant           | Yes                                                                   |
| Certifications           | OEKOTEX                                                               |
| Color variants           | 25                                                                    |
| Shrinkage (%)            | 1%                                                                    |
| Roman blind suitable     | Yes                                                                   |

#### Washing instructions

#### Industrial washing instructions



Does not apply.

## Product images