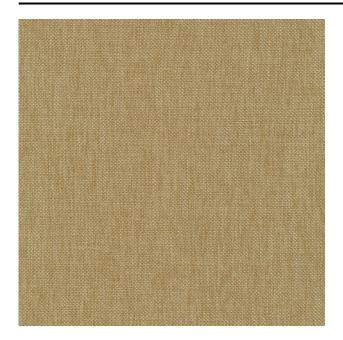

# NOLIN 99

### Description

The irregular weave structure combined with the special colouring method of the fabric lends it a quirky character. Made from recycled PET plastic and it is flame retardant.

## **Specifications**

| Part ID                  | 0106290099                                                            |
|--------------------------|-----------------------------------------------------------------------|
|                          | 0100270077                                                            |
| Composition              | 75% recycled polyester flame retardant, 25% polyester flame retardant |
| Width (cm)               | 305 cm                                                                |
| Weight (g/m1)            | 1022 g/m1                                                             |
| Lightfasness (scale 1-8) | 5                                                                     |
| Flameretardant           | Yes                                                                   |
| Certifications           | OEKOTEX                                                               |
| Color variants           | 25                                                                    |
| Shrinkage (%)            | 1%                                                                    |
| Roman blind suitable     | Yes                                                                   |