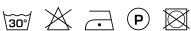

# SALIE 21

#### Description

An in-between polyester, understated and subtle. Very natural both in colour, materiality and draping properties. Smooth, open and airy. 100% polyester and room-high. The subtle and natural-looking slub combined with a mild sheen effect give the fabric a luxurious feel. Developed in warm contemporary Kendix colours.

#### **Specifications**

| 0101940021       |
|------------------|
| 5101770021       |
| 100% polyester   |
| 295 cm           |
| 552 g/m1         |
| 4                |
| 33               |
| 1%               |
| Yes              |
| 1<br>2<br>5<br>4 |

### Washing instructions

Industrial washing instructions











Does not apply.

## **Product images**