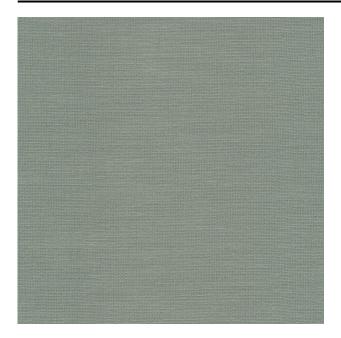

#### Description

An in-between polyester, understated and subtle. Very natural both in colour, materiality and draping properties. Smooth, open and airy. 100% polyester and room-high. The subtle and natural-looking slub combined with a mild sheen effect give the fabric a luxurious feel. Developed in warm contemporary Kendix colours.

## **Product images**