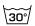

# SALIE 21

#### Description

An in-between polyester, understated and subtle. Very natural both in colour, materiality and draping properties. Smooth, open and airy. 100% polyester and room-high. The subtle and natural-looking slub combined with a mild sheen effect give the fabric a luxurious feel. Developed in warm contemporary Kendix colours.

#### **Specifications**

| 0101940021       |
|------------------|
| 5101770021       |
| 100% polyester   |
| 295 cm           |
| 552 g/m1         |
| 4                |
| 33               |
| 1%               |
| Yes              |
| 1<br>2<br>5<br>4 |

### Washing instructions

Industrial washing instructions











Does not apply.

## **Product images**